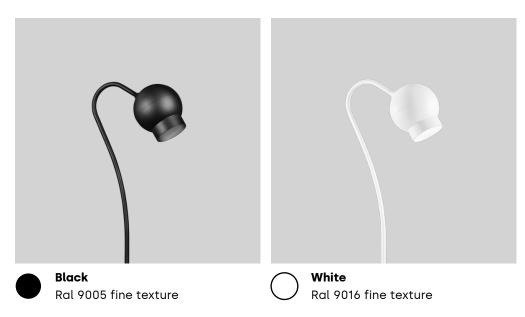

## **Technical specifications**

| Material     | Die-cast aluminium. Floor stand in steel.                                                        |
|--------------|--------------------------------------------------------------------------------------------------|
| Connection   | Supplied with feed cable 2x0.75 mm² with plug, length 3 m. Dimmable foot switch.                 |
| Light source | Recommended light source Master LED is dimmable. Not included.                                   |
| Other        | Generation 2.                                                                                    |
| EPD          | The EPD gets you a clear picture of the luminaire's total environmental impact. You can find the |