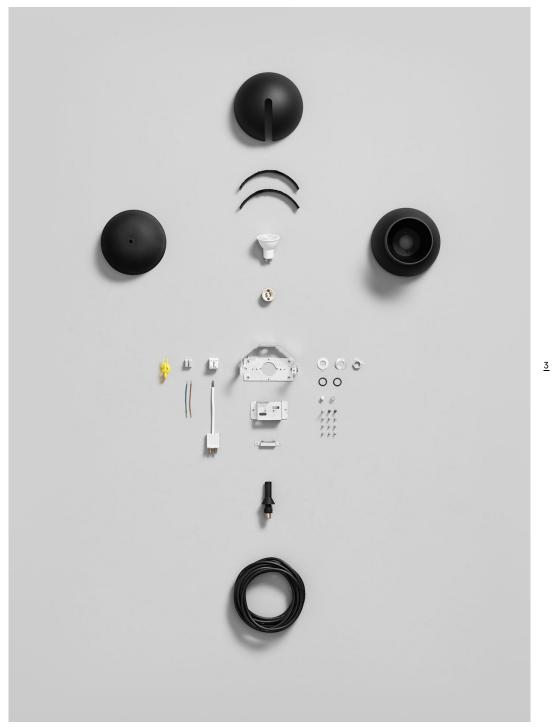

## **Technical specifications**

| Material     | Die-cast aluminium. Floor stand in steel.                                                        |
|--------------|--------------------------------------------------------------------------------------------------|
| Connection   | Supplied with feed cable 2x0.75 mm² with plug, length 3 m. Dimmable foot switch.                 |
| Light source | Recommended light source Master LED is dimmable. Not included.                                   |
| Other        | Generation 2.                                                                                    |
| EPD          | The EPD gets you a clear picture of the luminaire's total environmental impact. You can find the |