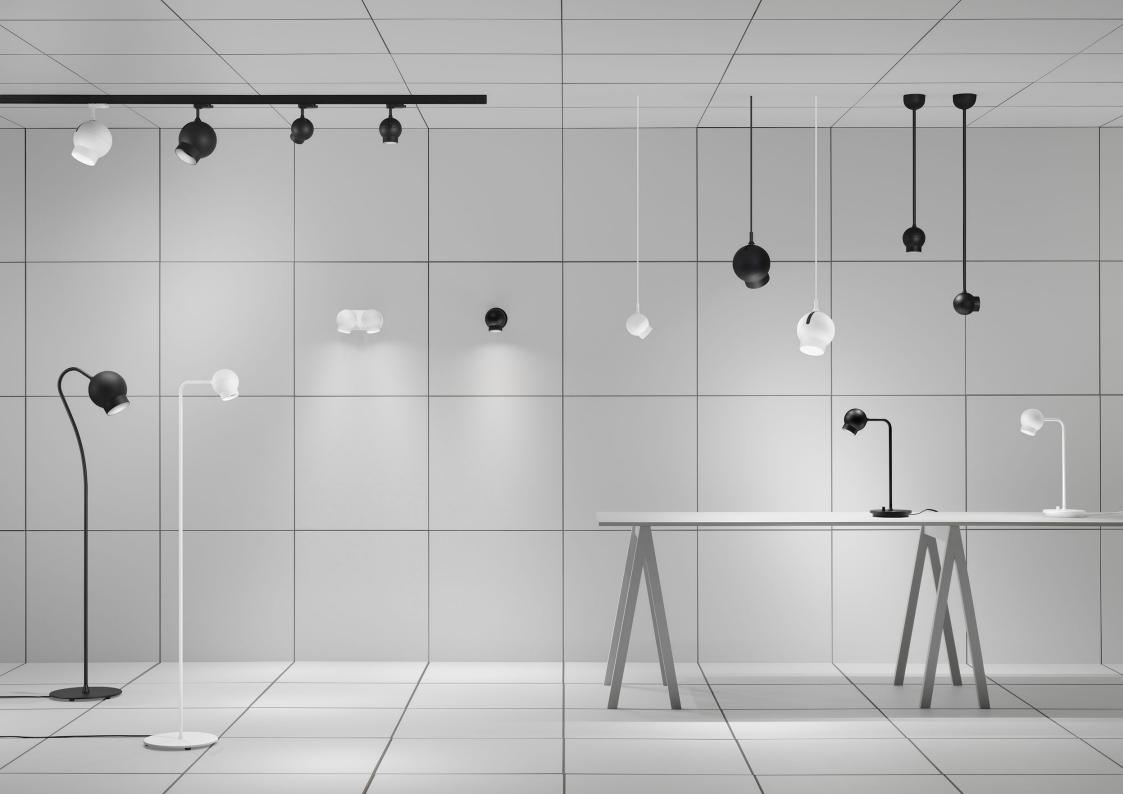

## Flexible spotlight with its own expression

In 2009, design studio Form Us With Love created the luminaire called Ogle. There was a gap in the market for spotlights that could be easily adjusted to direct the light. "We wanted a lamp that looks good by itself but also among a group of lamps".