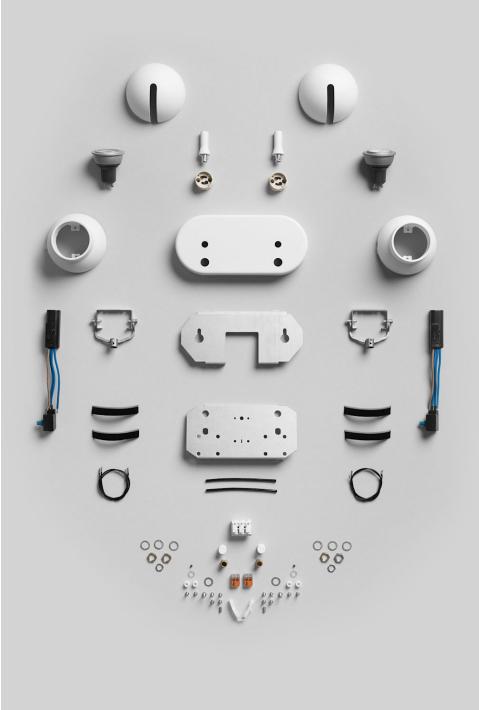

## **Technical specifications**

| Material           | Die-cast aluminium.                                                                                                                                                                              |
|--------------------|--------------------------------------------------------------------------------------------------------------------------------------------------------------------------------------------------|
| Installation       | Mounted on wall bracket with two-point suspension. External cable possible.                                                                                                                      |
| Connection         | Terminal block 3x2.5 mm².                                                                                                                                                                        |
| Light regulation   | Dimmable via rotary dimmer on the luminiare housing.                                                                                                                                             |
| Light source       | Recommended light source Master LED is dimmable. Not included.                                                                                                                                   |
| Light distribution | Selectable. See recommended light source.                                                                                                                                                        |
| EPD                | The EPD gets you a clear picture of the luminaire's total environmental impact. You can find the document under downloads, or visit the EPD official website for more information - Read the EPD |