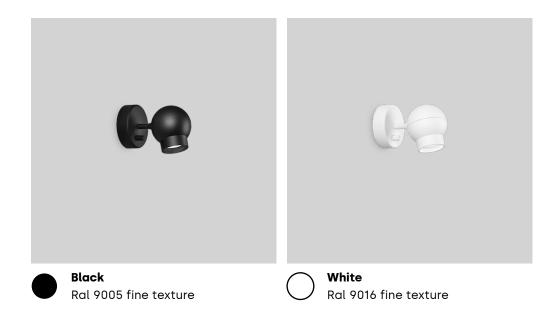

## **Technical specifications**

| Material           | Die-cast aluminium.                                                                                                                                                                              |
|--------------------|--------------------------------------------------------------------------------------------------------------------------------------------------------------------------------------------------|
| Installation       | Mounted on wall bracket with two-point suspension. External cable possible.                                                                                                                      |
| Connection         | Terminal block 3x2.5 mm².                                                                                                                                                                        |
| Light regulation   | Dimmable via rotary dimmer on the luminiare housing.                                                                                                                                             |
| Light source       | Recommended light source Master LED is dimmable. Not included.                                                                                                                                   |
| Light distribution | Selectable. See recommended light source.                                                                                                                                                        |
| EPD                | The EPD gets you a clear picture of the luminaire's total environmental impact. You can find the document under downloads, or visit the EPD official website for more information - Read the EPD |