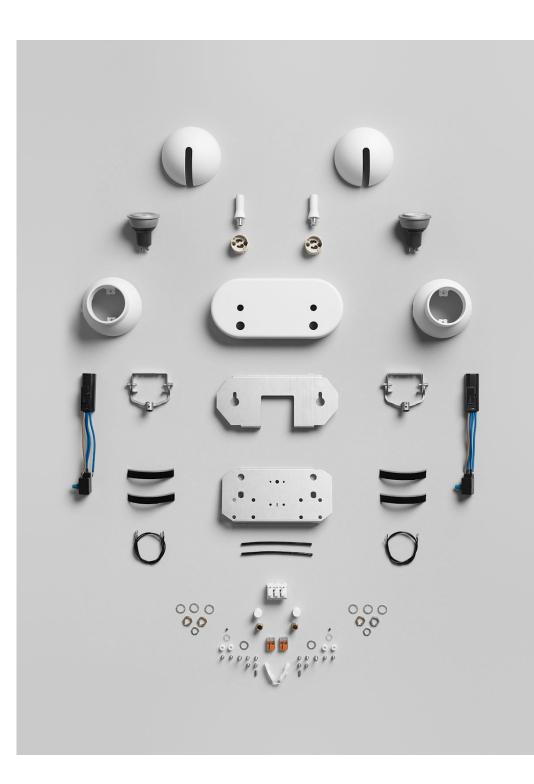

## **Technical specifications**

| Material           | Die-cast aluminium.                                                                                                                                                                              |
|--------------------|--------------------------------------------------------------------------------------------------------------------------------------------------------------------------------------------------|
| Installation       | Mounted on wall bracket with two-point suspension. External cable possible.                                                                                                                      |
| Connection         | Terminal block 3x2.5 mm².                                                                                                                                                                        |
| Light regulation   | Dimmable via rotary dimmer on the luminiare housing.                                                                                                                                             |
| Light source       | Recommended light source Master LED is dimmable. Not included.                                                                                                                                   |
| Light distribution | Selectable. See recommended light source.                                                                                                                                                        |
| EPD                | The EPD gets you a clear picture of the luminaire's total environmental impact. You can find the document under downloads, or visit the EPD official website for more information - Read the EPD |