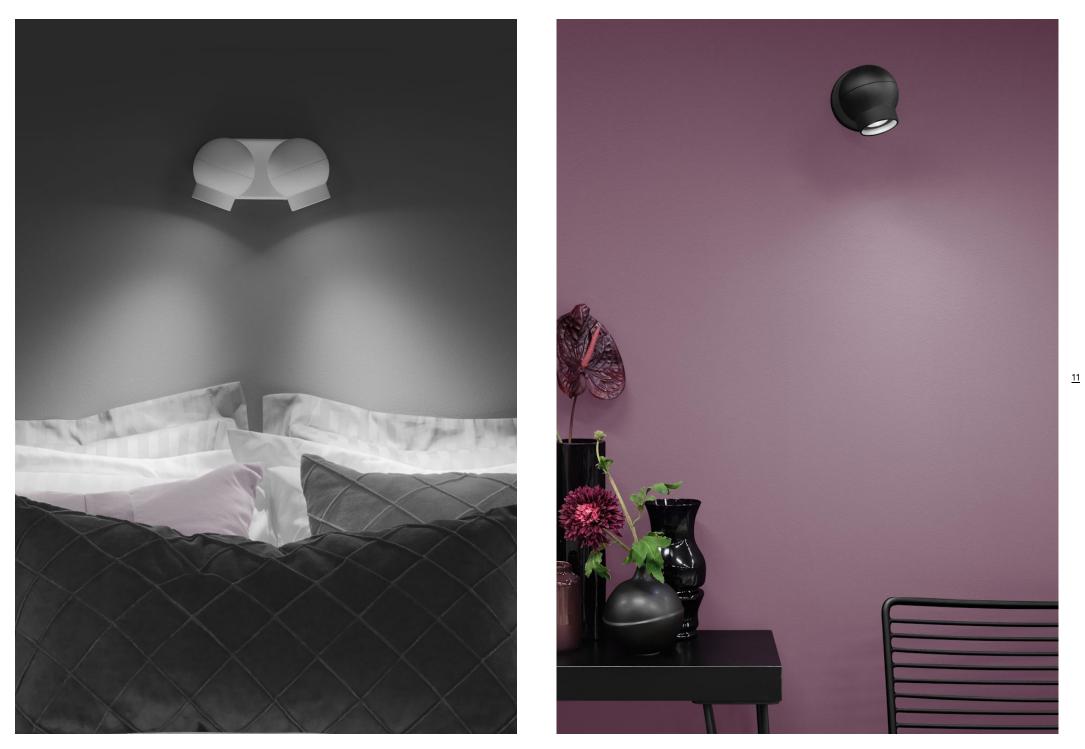

## Flexible spotlight with its own expression

In 2009, design studio Form Us With Love created the luminaire called Ogle. There was a gap in the market for spotlights that could be easily adjusted to direct the light. "We wanted a lamp that looks good by itself but also among a group of lamps".

A new addition was added to the Ogle series, Ogle Mini. A lamp measuring only 90 mm in diameter, cast entirely in aluminum.

3