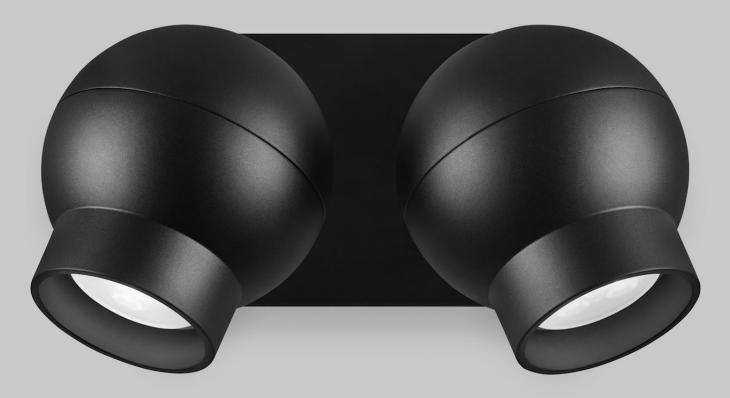

## Flexible spotlight with its own expression

In 2009, design studio Form Us With Love created the luminaire called Ogle. There was a gap in the market for spotlights that could be easily adjusted to direct the light. "We wanted a lamp that looks good by itself but also among a group of lamps".

A new addition was added to the Ogle series, Ogle Mini. A lamp measuring only 90 mm in diameter, cast entirely in aluminum.

3